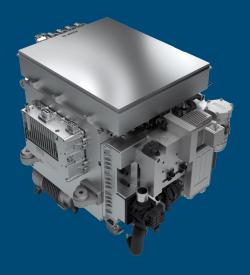

## Fuel cell power module compact 190

Highly integrated and compact system solution for fuel cell-electric commercial vehicles

## **Compact design**

Highly integrated system solution for fuel cell-electric commercial vehicles

- Combines the fuel cell stack, as well as the subsystems for the hydrogen and air supplies, the cooling circuit, and current supply in one module
- Highly integrated and compact system with horizontal double stack and integrated power transfer unit, including DC/DC and coolant pump
- Applicable to intercity busses, vocational vehicles and medium duty trucks
- Reduced number of components for simplified assembly processes and improved serviceability
- Bosch supplies the entire fuel cell system from a single source