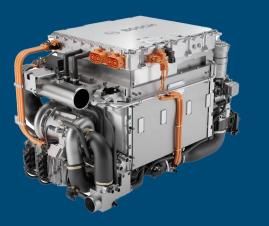

## Fuel cell power module compact 300

Highly integrated and compact system solution for fuel cell-electric commercial vehicles

## **Compact design**

Highly integrated system solution for fuel cell-electric commercial vehicles

- Combines the fuel cell stack, as well as the subsystems for the hydrogen and air supplies, the cooling circuit, and current supply in one module
- Applicable to heavy-duty long-haul trucks
- Compact and cost-optimized design with one set of fuel cell components and horizontal double stack
- Increased power to 300 kW with improved power-weight-ratio
- Higher level of system integration including DC/DC and coolant pump
- More efficient system layout with improved lifetime
- Bosch supplies the entire fuel cell system from a single source