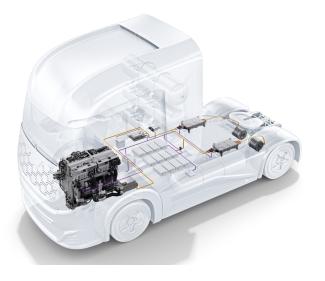

## **Compact design**

Highly integrated system solution for fuel cell-electric commercial vehicles

- Combines the fuel cell stack, as well as the subsystems for the hydrogen and air supplies, the cooling circuit, and current supply in one module
- Scalable solution thanks to modular design
- Driven by time to market first fuel cell system for heavy commercial vehicles in series production
- Due to robust design and durability, the fuel cell power module is particularly well suited to commercial vehicles' requirements
- Bosch supplies the entire fuel cell system from a single source