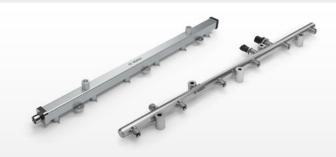

## Hydrogen injection rail

Ensures a robust H<sub>2</sub> distribution in a variety of powertrains

- Integration of temperature and pressure sensor
- Advanced dimensioning to enable minimized pressure losses and optimized pressure flow
- Robust and standardized H<sub>2</sub> sealing and mounting interfaces
- Usage of proven H<sub>2</sub> compatible materials to ensure highest quality

## Scalable design

to enable different package requirements

Up to **15 bar (PFI) / 40 bar (DI)** 

nominal working pressure