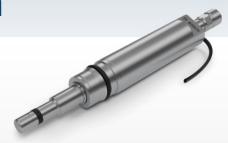

## Hydrogen injector for direct injection

For full functionality in various applications

- New hydrogen injector for direct injection
- It ensures very stable shot-shot variation also with small injection timings
- To ensure functionality over lifetime, the hydrogen injector for direct injection is equipped with an innovative design to minimize wear
- The layout ensures the full functionality in a wide pressure range

Up to 17g H<sub>2</sub>/s

Robust design

to meet the requirements of hydrogen engine applications